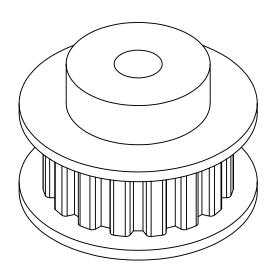

## Part Number: 16XL037DF

## **Part Description:**

1/5" Pitch (XL)Timing Belt Pulleys For Belts up to 3/8" Wide

Dimensions are in inches Tolerances: Fractional <u>+</u> 0.015

PROPRIETARY AND CONFIDENTIAL:

THE INFORMATION CONTAINED IN THIS DRAWING IS THE SOLE PROPERTY OF PUTNAM PRECISION MOLDING. ANY REPRODUCTION IN PART OR AS A WHOLE WITHOUT THE WRITTEN PERMISSION OF PUTNAM PRECISION MOLDING IS PROHIBITED. INFORMATION IN THIS DRAWING IS PROVIDED FOR REFERENCE ONLY.