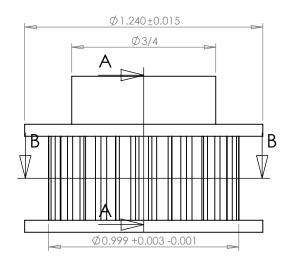

**SECTION B-B** 

## Part Number: 16XL037DF

## **Part Description:**

1/5" Pitch (XL)Timing Belt Pulleys For Belts up to 3/8" Wide

Dimensions are in inches Tolerances: Fractional <u>+</u> 0.015

PROPRIETARY AND CONFIDENTIAL:

THE INFORMATION CONTAINED IN THIS DRAWING IS THE SOLE PROPERTY OF PUTNAM PRECISION MOLDING. ANY REPRODUCTION IN PART OR AS A WHOLE WITHOUT THE WRITTEN PERMISSION OF PUTNAM PRECISION MOLDING IS PROHIBITED. INFORMATION IN THIS DRAWING IS PROVIDED FOR REFERENCE ONLY.