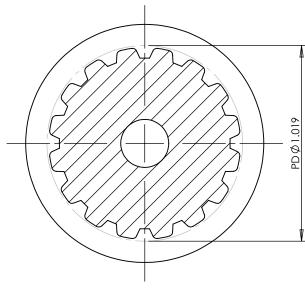

## Part Number: 16XL037DF

## **Part Description:**

1/5" Pitch (XL)Timing Belt Pulleys For Belts up to 3/8" Wide

Dimensions are in inches Tolerances: Fractional <u>+</u> 0.015

PROPRIETARY AND CONFIDENTIAL:

THE INFORMATION CONTAINED IN THIS DRAWING IS THE SOLE PROPERTY OF PUTNAM PRECISION MOLDING. ANY REPRODUCTION IN PART OR AS A WHOLE WITHOUT THE WRITTEN PERMISSION OF PUTNAM PRECISION MOLDING IS PROHIBITED. INFORMATION IN THIS DRAWING IS PROVIDED FOR REFERENCE ONLY.