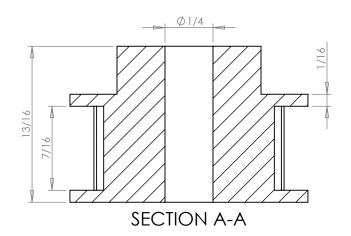

## Part Number: 16XL037DF

## **Part Description:**

1/5" Pitch (XL)Timing Belt Pulleys For Belts up to 3/8" Wide

Dimensions are in inches Tolerances: Fractional <u>+</u> 0.015

PROPRIETARY AND CONFIDENTIAL:

THE INFORMATION CONTAINED IN THIS DRAWING IS THE SOLE PROPERTY OF PUTNAM PRECISION MOLDING. ANY REPRODUCTION IN PART OR AS A WHOLE WITHOUT THE WRITTEN PERMISSION OF PUTNAM PRECISION MOLDING IS PROHIBITED. INFORMATION IN THIS DRAWING IS PROVIDED FOR REFERENCE ONLY.